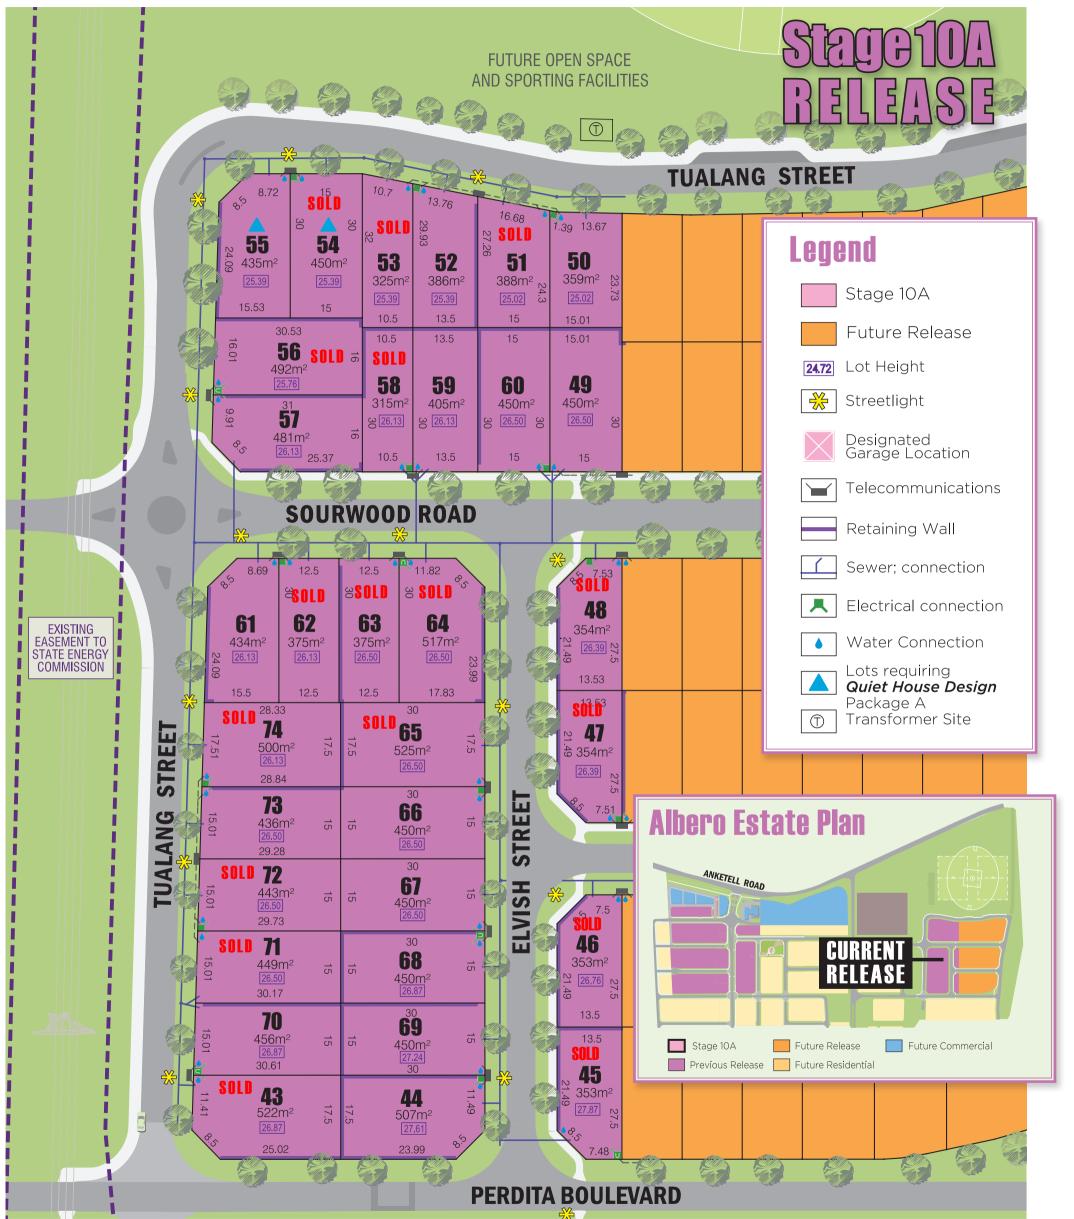

## Albero Estate

Stage Albero Stage 10 A

| LOT#               | LOT SQM | FRONTAGE<br>METERS | DESCRIPTION  | ZONING | BAL<br>RATING | PRICE     |
|--------------------|---------|--------------------|--------------|--------|---------------|-----------|
| HOLD <sub>44</sub> | 507     | Cnr                | Corner Lot   | R25    | LOW           | \$410,000 |
| HOLD <sub>49</sub> | 450     | 15                 | Corner Lot   | R40    | LOW           | \$410,000 |
| HOLD <sub>50</sub> | 359     | 15                 | Corner Lot   | R40    | LOW           | \$360,000 |
| 52                 | 386     | 13.76              | Standard Lot | R40    | LOW           | \$385,000 |
| 55                 | 435     | Cnr                | Corner Lot   | R40    | LOW           | \$380,000 |
| 57                 | 481     | Cnr                | Corner Lot   | R40    | LOW           | \$385,000 |
| HOLD <sub>59</sub> | 405     | 13.5               | Standard Lot | R40    | LOW           | \$390,000 |
| HOLD <sub>60</sub> | 450     | 15                 | Standard Lot | R40    | LOW           | \$400,000 |
| 61                 | 434     | Cnr                | Corner Lot   | R40    | LOW           | \$375,000 |
| 66                 | 450     | 15                 | Standard Lot | R25    | LOW           | \$405,000 |
| 67                 | 450     | 15                 | Standard Lot | R25    | LOW           | \$405,000 |
| 68                 | 450     | 15                 | Standard Lot | R25    | LOW           | \$405,000 |
| HOLD <sub>69</sub> | 450     | 15                 | Standard Lot | R25    | LOW           | \$405,000 |
| 70                 | 456     | 15                 | Standard Lot | R30    | LOW           | \$385,000 |
| 73                 | 436     | 15                 | Standard Lot | R30    | LOW           | \$375,000 |

All lots have a Geotech Classification of A and expect Titles Due October/November 2025

Prices are subject to change without notice. All areas and dimensions are subject to final survey.

Fencing and Front Landscaping Included For more details, please call Dale Miles on 0419966547 Dale@terranovis.com.au