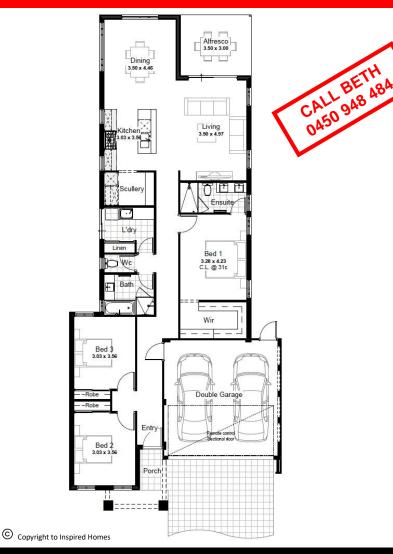

## Lot 125 Albero Estate ANKETELL

- Stunning contemporary front elevation
- Acrylic texture coat render
- Open plan Kitchen, Meals & Family
- Brick paved Alfresco
- High ceilings throughout
- Quality Blanco 900mm cooking appliances
- Luxury vitreous china toilet suites
- Porcelain tiling to wet areas
- Floorcoverings—carpet & floor tiling
- Window treatments package
- 10 LED Stainless Steel Downlights
- Actron reverse cycle air-conditioning
- Internal painting throughout

Conditions will apply. The House & Land Package above is based on available land with the developer. A separate contract will need to be completed with the land developer. Land availability is subject to change, without notice. All images are supplied for illustration purposes only and may depict features that are not included, such as but not limited to, land-scaping, lighting, planter boxes and other front elevation features. BRN 12767