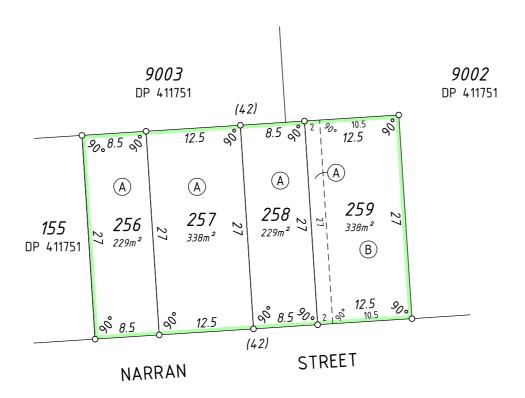

| VER. | AMENDMENT | AUTHORISED BY | DATE |
|------|-----------|---------------|------|
|      |           |               |      |

| TYPE<br>PURPOSE | TITLE                        | ON PLAN\DIAGRAM        | LOT FORMER PI/TENURE  |         |
|-----------------|------------------------------|------------------------|-----------------------|---------|
| PLAN OF         | C/T 2956/383                 | DP 411751              | PT LOT 156            | LOT 256 |
| ] L             | C/T 2956/383<br>C/T 2956/384 | DP 411751<br>DP 411751 | PT LOT 156<br>LOT 157 | LOT 257 |
| ] &             | C/T 2956/385                 | DP 411751              | PT LOT 158            | LOT 258 |
|                 | C/T 2956/385<br>C/T 2956/386 | DP 411751<br>DP 411751 | PT LOT 158<br>LOT 159 | LOT 259 |

LOTS 256-259 & RESTRICTIVE COVENANT

FREEHOLD

SUBDIVISION

SEE SURVEY SHEET(S) FOR SURVEY INFORMATION SURVEY CARRIED OUT UNDER REG 26A SPECIAL SURVEY AREA GUIDELINES

## INTERESTS AND NOTIFICATIONS

| SUBJECT | PURPOSE                 | STATUTORY REFERENCE | ORIGIN          | LAND BURDENED | BENEFIT TO | COMMENTS                             |
|---------|-------------------------|---------------------|-----------------|---------------|------------|--------------------------------------|
| A       | NOTIFICATION            | SEC 70A OF THE TLA  | DOC N997133     | LOTS 256-259  |            | CITY OF KWINANA<br>(TRANSPORT NOISE) |
| B       | NOTIFICATION            | SEC 70A OF THE TLA  | DOC N997134     | LOT 259       |            | CITY OF KWINANA<br>(TRANSPORT NOISE) |
|         | RESTRICTIVE<br>COVENANT | SEC 136D OF THE TLA | THIS PLAN & DOC | ALL LOTS      | ALL LOTS   |                                      |