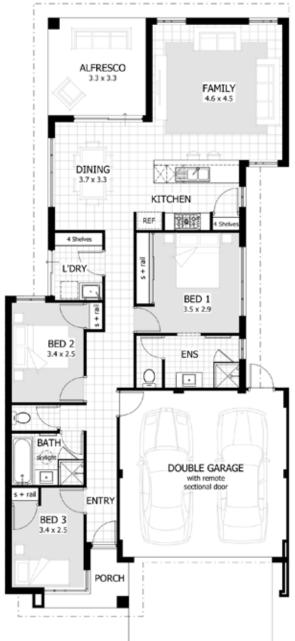

## \$382,400

Lot 155 Narran Street Anketell

| Total Area | 167   |
|------------|-------|
| Width      | 10.5  |
| Length     | 27.05 |

NouTube https://youtu.be/M1iwKvN1-ss

## **PACKAGE FEATURES**

LOW DEPOSIT 3X2: All inclusive package - just paint your walls and put up curtains! Fixed price contract.

- **# Estate:** Albero Estate
- # Build your own promotion using the 'More Store'
- Siteworks, soakwells and driveway crossover
- Fixed price contract (No provisional sums!)
- + High spec including brand name fixtures and fittings throughout