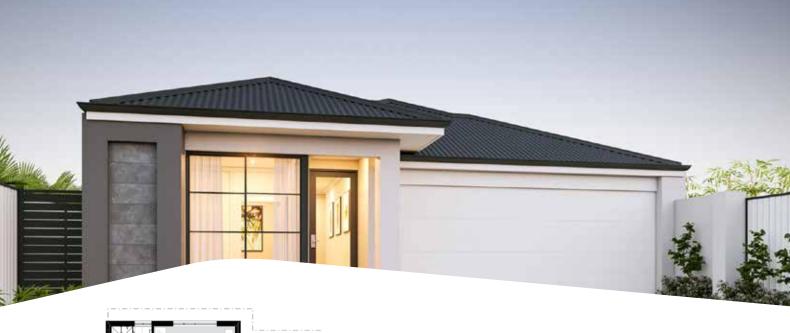

## The Ruby

## \$377,500

Lot 124 Albina Ave Anketell

| Total Area | 192   |
|------------|-------|
| Width      | 10.5  |
| Length     | 27.05 |

VouTube https://youtu.be/M1iwKvN1-ss

## **PACKAGE FEATURES**

 $\begin{tabular}{ll} LOW\ DEPOSIT\ 3X2 + CINEMA + SCULLERY.\ Just\ paint\ the\ walls \\ and\ put\ up\ curtains! \\ \end{tabular}$ 

- **# Estate:** Albero Estate
- # Build your own promotion using the 'More Store'
- + Siteworks, soakwells and driveway crossover
- Fixed price contract (No provisional sums!)
- + High spec including brand name fixtures and fittings throughout