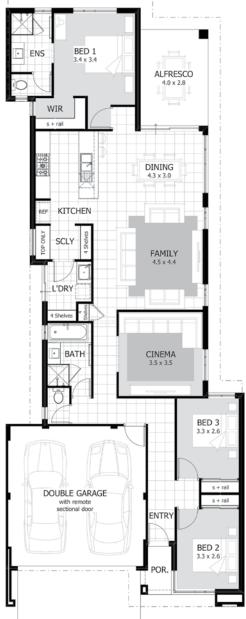

## The Ruby

## \$377,500

Lot 124 Albina Ave Anketell

| Total Area | 192   |
|------------|-------|
| Width      | 10.5  |
| Length     | 27.05 |

VouTube https://youtu.be/M1iwKvN1-ss

## **PACKAGE FEATURES**

 $\begin{tabular}{ll} LOW\ DEPOSIT\ 3X2 + CINEMA + SCULLERY.\ Just\ paint\ the\ walls \\ and\ put\ up\ curtains! \\ \end{tabular}$ 

- **# Estate:** Albero Estate
- # Build your own promotion using the 'More Store'
- + Siteworks, soakwells and driveway crossover
- Fixed price contract (No provisional sums!)
- + High spec including brand name fixtures and fittings throughout