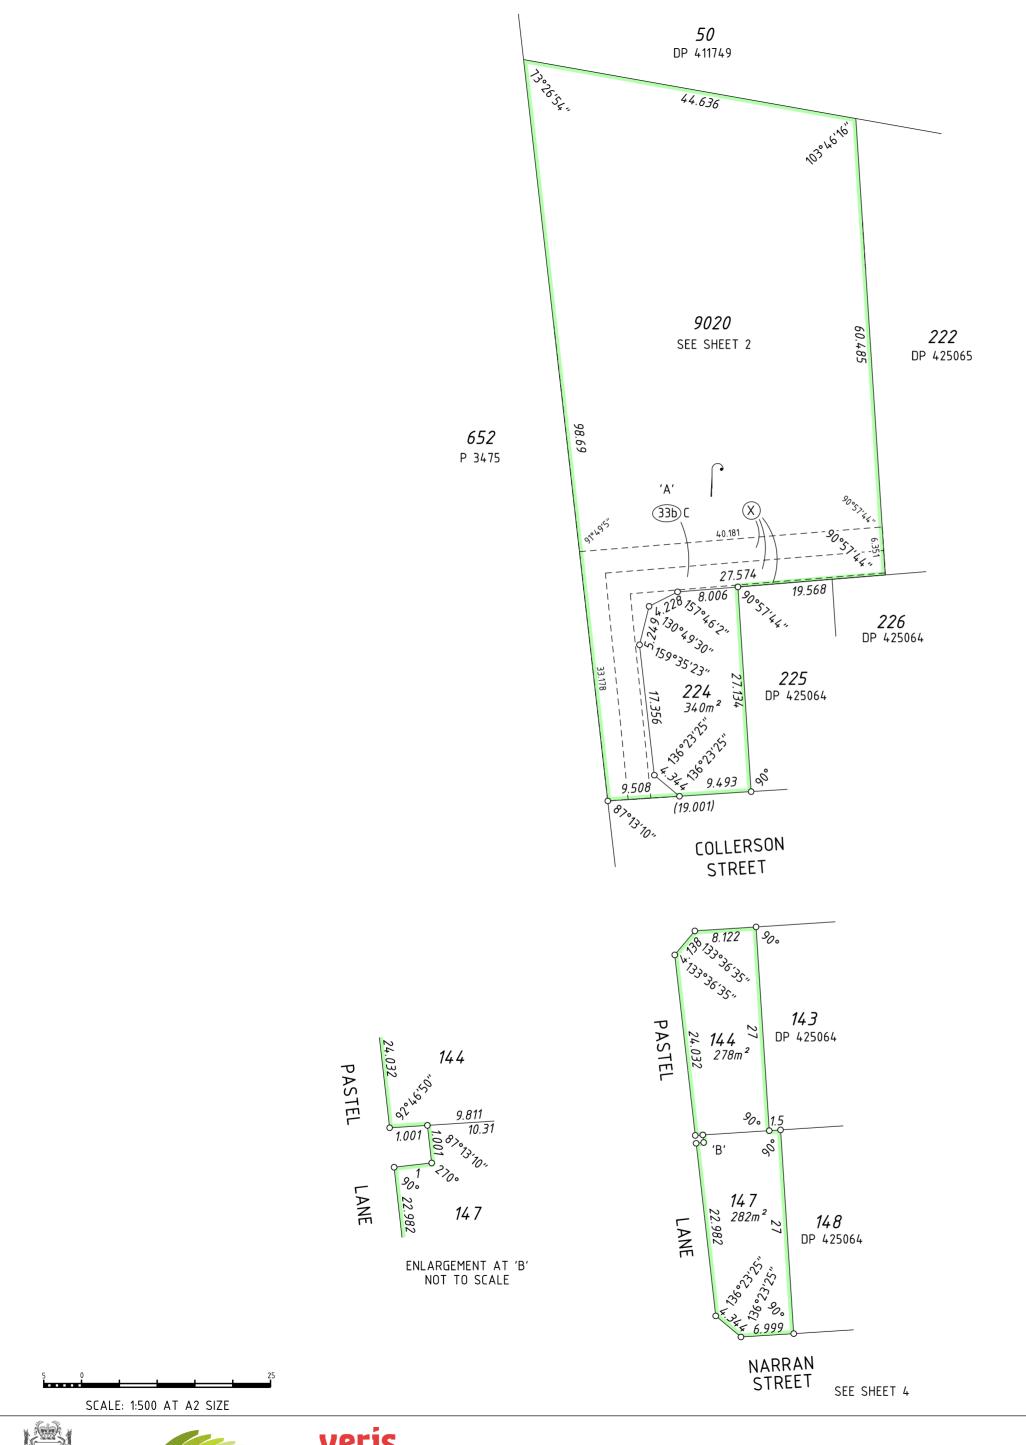

#### Former Tenure Interests and Notifications

| Subject | Purpose             | Statutory Reference                   | Origin      | Land Burdened | Benefit To                            | Comments      |
|---------|---------------------|---------------------------------------|-------------|---------------|---------------------------------------|---------------|
| (33b) A | Easement (Sewerage) | Sec 167 of the P & D Act<br>Reg 33(b) | DP 423231   | Lot 9020      | Water Corporation                     |               |
| (33b)B  | Easement (Sewerage) | Sec 167 of the P & D Act<br>Reg 33(b) | DP 423231   | Lot 9020      | Water Corporation                     |               |
| (33b) C | Easement (Sewerage) | Sec 167 of the P & D Act<br>Reg 33(b) | DP 425065   | Lot 9020      | Water Corporation                     |               |
| X       | Easement            | Sec 195 & 196 of the LAA              | Doc P630515 | Lot 9020      | City of Kwinana & the Public at Large | Public Access |

DEPOSITED PLAN 426526

SCALE: 1:500 AT A2 SIZE

veris

ADDITIONAL SHEETS Survey Sheet(s)

SHEET SHEETS OF

VERSION NUMBER

DEPOSITED PLAN 426526

PRELIMINARY ONLY UNLODGED VERSION SUBJECT TO LANDGATE AUDIT