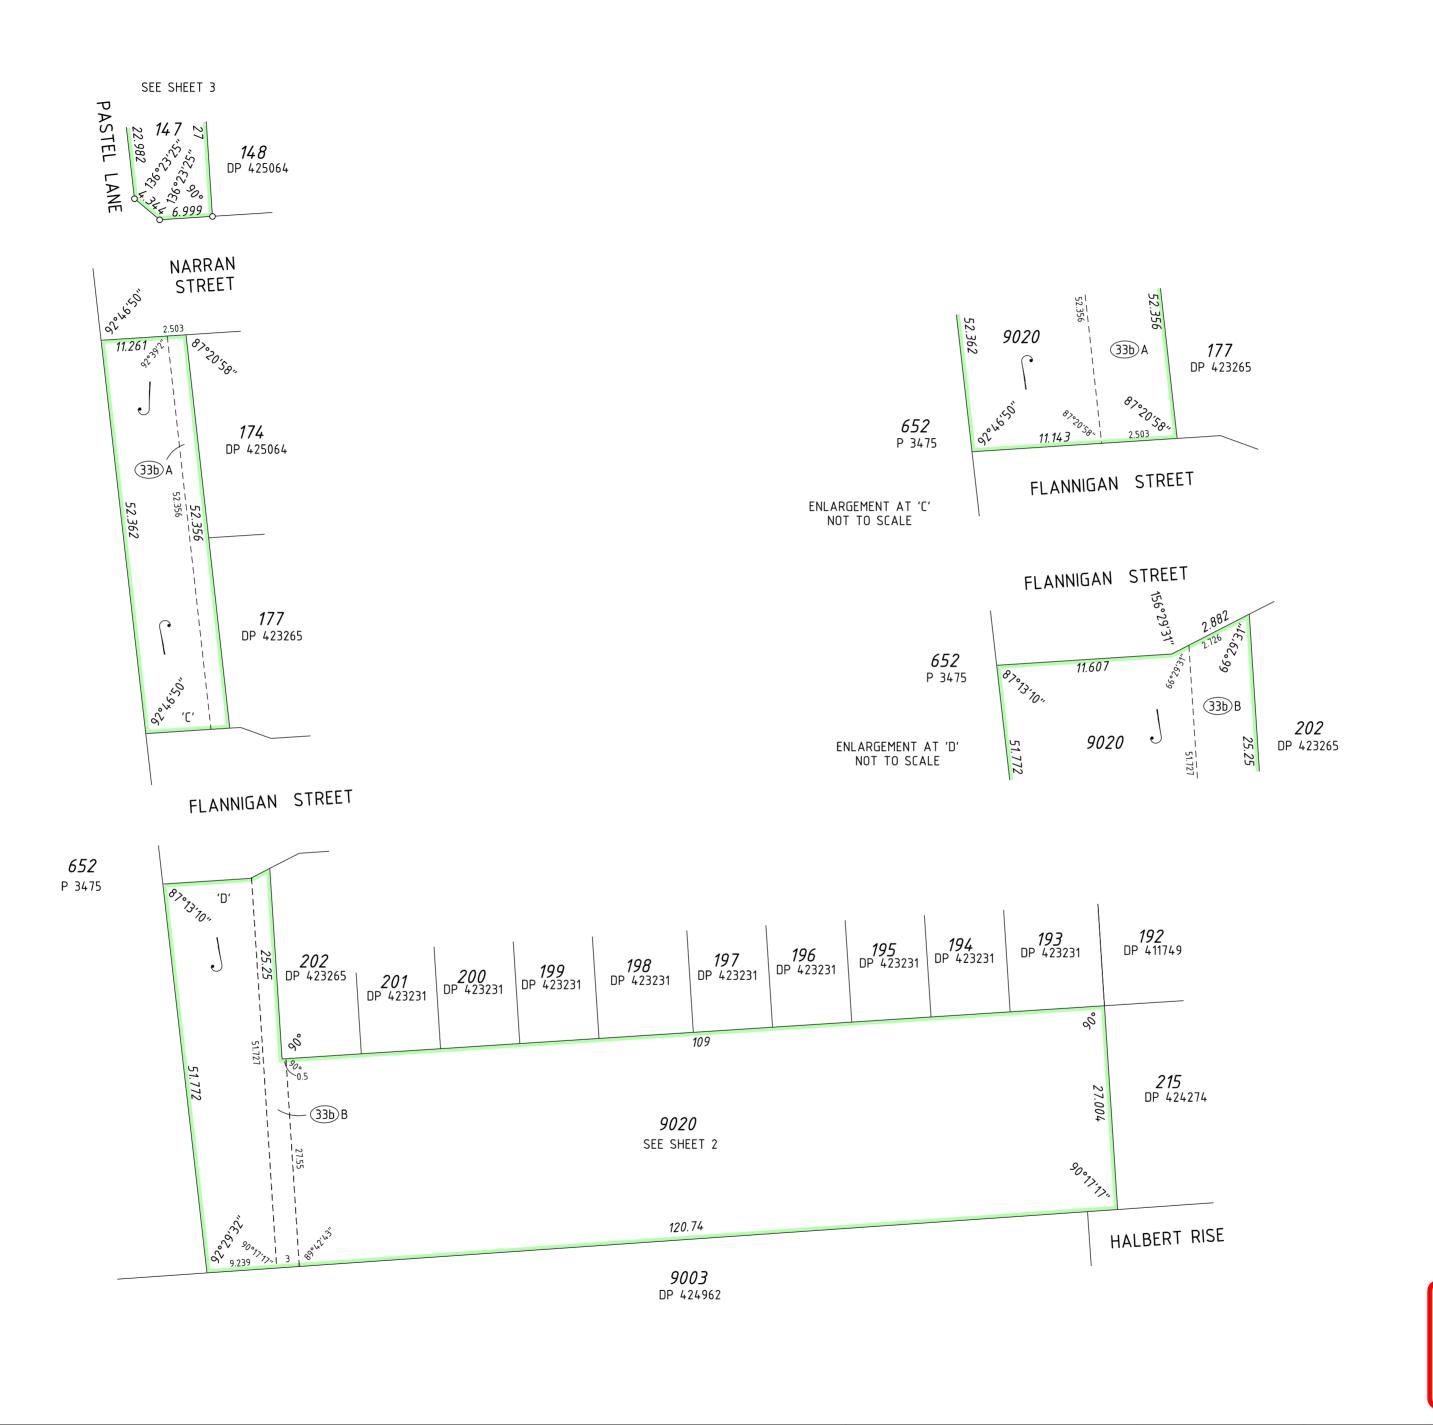

#### Former Tenure Interests and Notifications

| Subject | Purpose             | Statutory Reference                   | Origin      | Land Burdened | Benefit To                            | Comments      |
|---------|---------------------|---------------------------------------|-------------|---------------|---------------------------------------|---------------|
| (33b) A | Easement (Sewerage) | Sec 167 of the P & D Act<br>Reg 33(b) | DP 423231   | Lot 9020      | Water Corporation                     |               |
| (33b)B  | Easement (Sewerage) | Sec 167 of the P & D Act<br>Reg 33(b) | DP 423231   | Lot 9020      | Water Corporation                     |               |
| (33b) C | Easement (Sewerage) | Sec 167 of the P & D Act<br>Reg 33(b) | DP 425065   | Lot 9020      | Water Corporation                     |               |
| X       | Easement            | Sec 195 & 196 of the LAA              | Doc P630515 | Lot 9020      | City of Kwinana & the Public at Large | Public Access |

#### **New Interests**

| Subject | Purpose              | Statutory Reference | Origin             | Land Burdened               | Benefit To                  | Comments |
|---------|----------------------|---------------------|--------------------|-----------------------------|-----------------------------|----------|
|         | Restrictive Covenant | Sec 136D of the TLA | This Plan &<br>Doc | All Lots Except<br>Lot 9020 | All Lots Except<br>Lot 9020 |          |

### **New Notifications and Memorials**

| Subject | Purpose      | Statutory Reference      | Origin | Land Burdened       | Benefit To | Comments                          |
|---------|--------------|--------------------------|--------|---------------------|------------|-----------------------------------|
|         | Notification | Sec 70A of the TLA       | Doc    | Lot 224             |            | City of Kwinana (Transport Noise) |
|         | Notification | Sec 165 of the P & D Act | Doc    | Lots 144, 147 & 224 |            | Bushfire Management Plan          |
|         | Notification | Sec 165 of the P & D Act | Doc    | Lots 144, 147 & 224 |            | Mosquitoes                        |