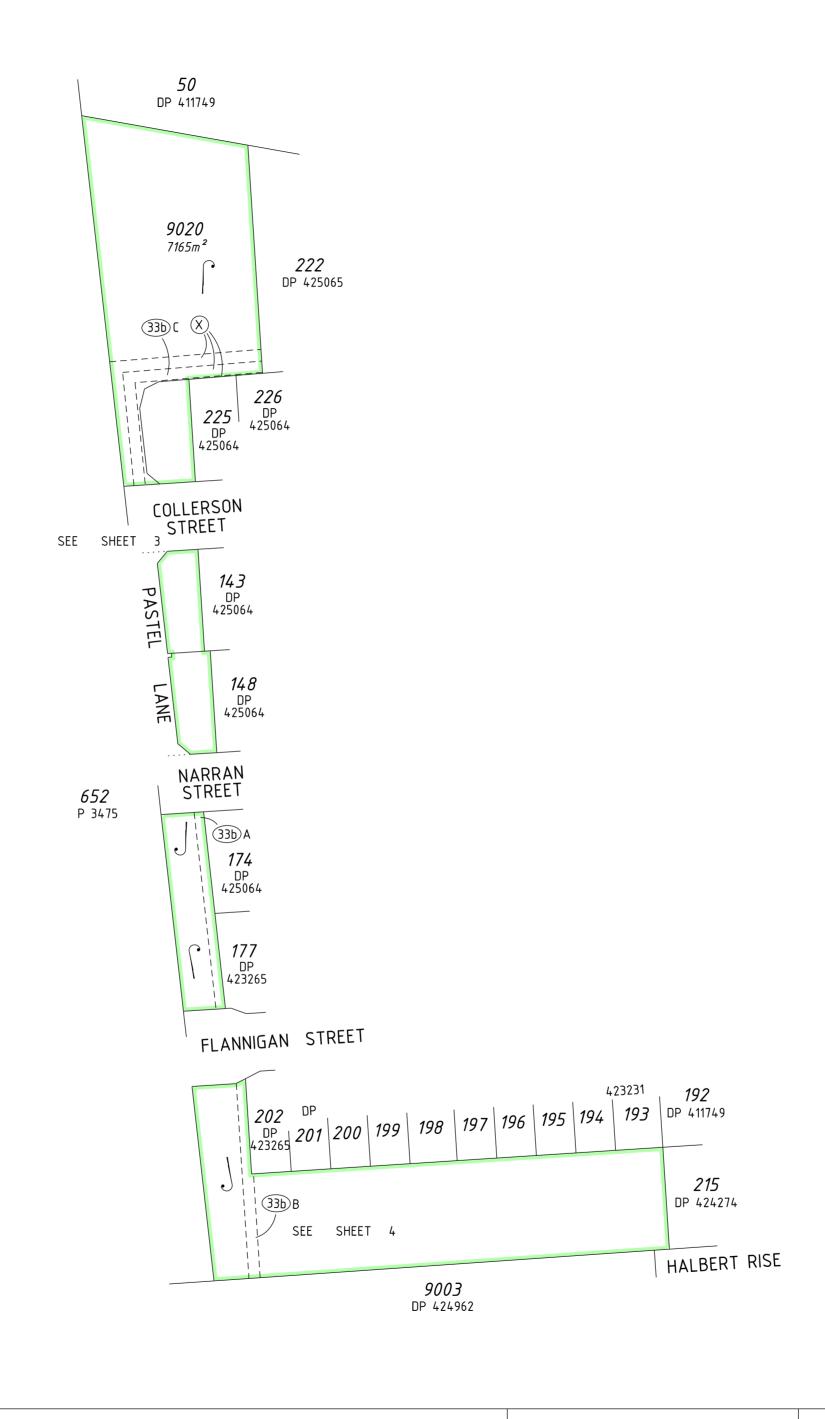

### **Former Tenure**

| New Lot / Land            | Parent Plan Number | Parent Lot Number | Title Reference | Subject Land Description |
|---------------------------|--------------------|-------------------|-----------------|--------------------------|
| Lots 144, 147, 224 & 9020 | DP 425064          | Lot 9019          | C/T 4040/33     |                          |

#### Former Tenure Interests and Notifications

| Subject | Purpose             | Statutory Reference                   | Origin      | Land Burdened | Benefit To                            | Comments      |
|---------|---------------------|---------------------------------------|-------------|---------------|---------------------------------------|---------------|
| (33b) A | Easement (Sewerage) | Sec 167 of the P & D Act<br>Reg 33(b) | DP 423231   | Lot 9020      | Water Corporation                     |               |
| (33b)B  | Easement (Sewerage) | Sec 167 of the P & D Act<br>Reg 33(b) | DP 423231   | Lot 9020      | Water Corporation                     |               |
| (33b) C | Easement (Sewerage) | Sec 167 of the P & D Act<br>Reg 33(b) | DP 425065   | Lot 9020      | Water Corporation                     |               |
| X       | Easement            | Sec 195 & 196 of the LAA              | Doc P630515 | Lot 9020      | City of Kwinana & the Public at Large | Public Access |

#### **New Interests**

| Subject | Purpose              | Statutory Reference | Origin             | Land Burdened               | Benefit To                  | Comments |
|---------|----------------------|---------------------|--------------------|-----------------------------|-----------------------------|----------|
|         | Restrictive Covenant | Sec 136D of the TLA | This Plan &<br>Doc | All Lots Except<br>Lot 9020 | All Lots Except<br>Lot 9020 |          |

### **New Notifications and Memorials**

| Subject | Purpose      | Statutory Reference      | Origin | Land Burdened       | Benefit To | Comments                          |
|---------|--------------|--------------------------|--------|---------------------|------------|-----------------------------------|
|         | Notification | Sec 70A of the TLA       | Doc    | Lot 224             |            | City of Kwinana (Transport Noise) |
|         | Notification | Sec 165 of the P & D Act | Doc    | Lots 144, 147 & 224 |            | Bushfire Management Plan          |
|         | Notification | Sec 165 of the P & D Act | Doc    | Lots 144, 147 & 224 |            | Mosquitoes                        |