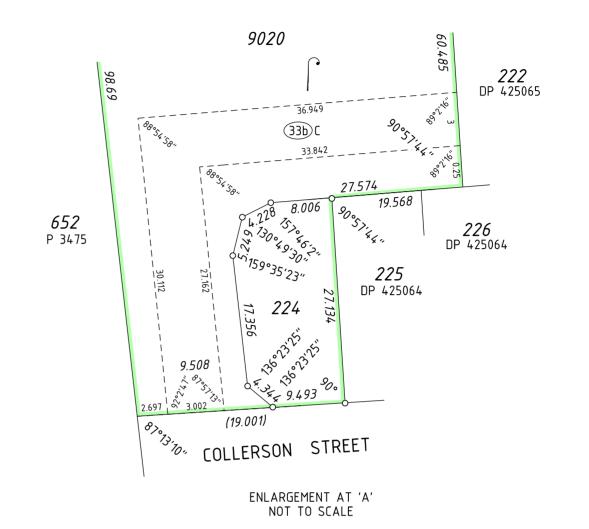

#### Former Tenure Interests and Notifications

| Subject | Purpose             | Statutory Reference                   | Origin      | Land Burdened | Benefit To                            | Comments      |
|---------|---------------------|---------------------------------------|-------------|---------------|---------------------------------------|---------------|
| (33b) A | Easement (Sewerage) | Sec 167 of the P & D Act<br>Reg 33(b) | DP 423231   | Lot 9020      | Water Corporation                     |               |
| (33b)B  | Easement (Sewerage) | Sec 167 of the P & D Act<br>Reg 33(b) | DP 423231   | Lot 9020      | Water Corporation                     |               |
| (33b) C | Easement (Sewerage) | Sec 167 of the P & D Act<br>Reg 33(b) | DP 425065   | Lot 9020      | Water Corporation                     |               |
| X       | Easement            | Sec 195 & 196 of the LAA              | Doc P630515 | Lot 9020      | City of Kwinana & the Public at Large | Public Access |