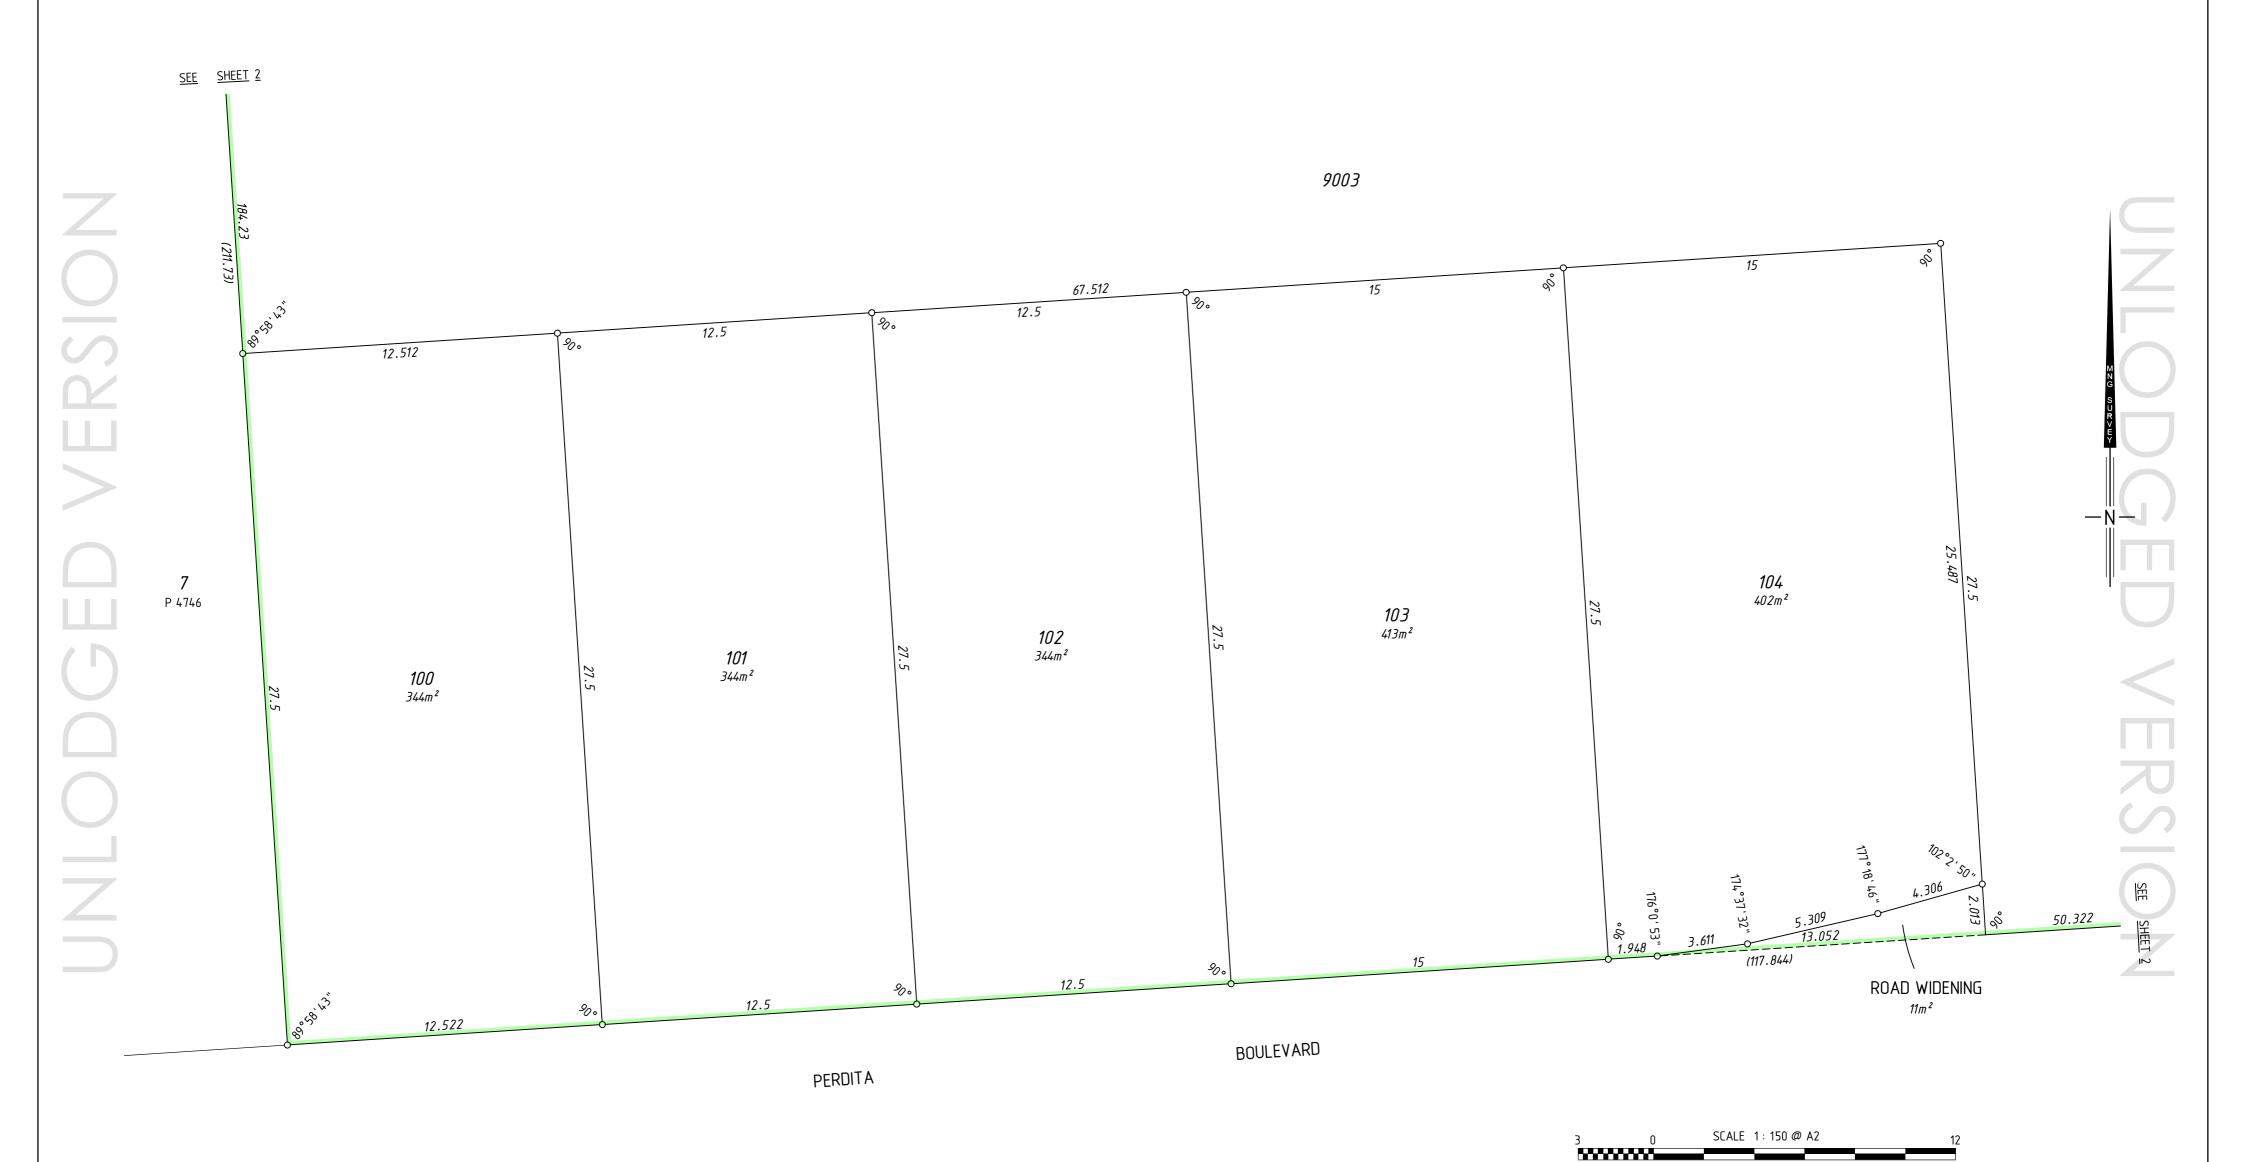

#### **Plan Information** Tenure Type Freehold Plan Type Deposited Plan Plan Purpose Subdivision Plan Heading Lots 100-104, 9003 and Road Widening **Locality & Local Government** Locality Anketell City of Kwinana Local Government

#### Former Tenure

| New Lot / Land | Parent Plan Number | Parent Lot Number | Title Reference | Subject Land Description |
|----------------|--------------------|-------------------|-----------------|--------------------------|
| 100-104, 9003  | DP 428592          | PT LOT 9002       |                 |                          |

- Subject to change without notice

- Not intended for design use,
a LANDGATE APPROVED copy
should be obtained for such purposes.

SCALE 1:750 @ A2 15 0 SCALE 1: ALL DISTANCES ARE IN METRES

SEE

100

BOULEVARD

50.322

ROAD WIDENING

511 DP 428592