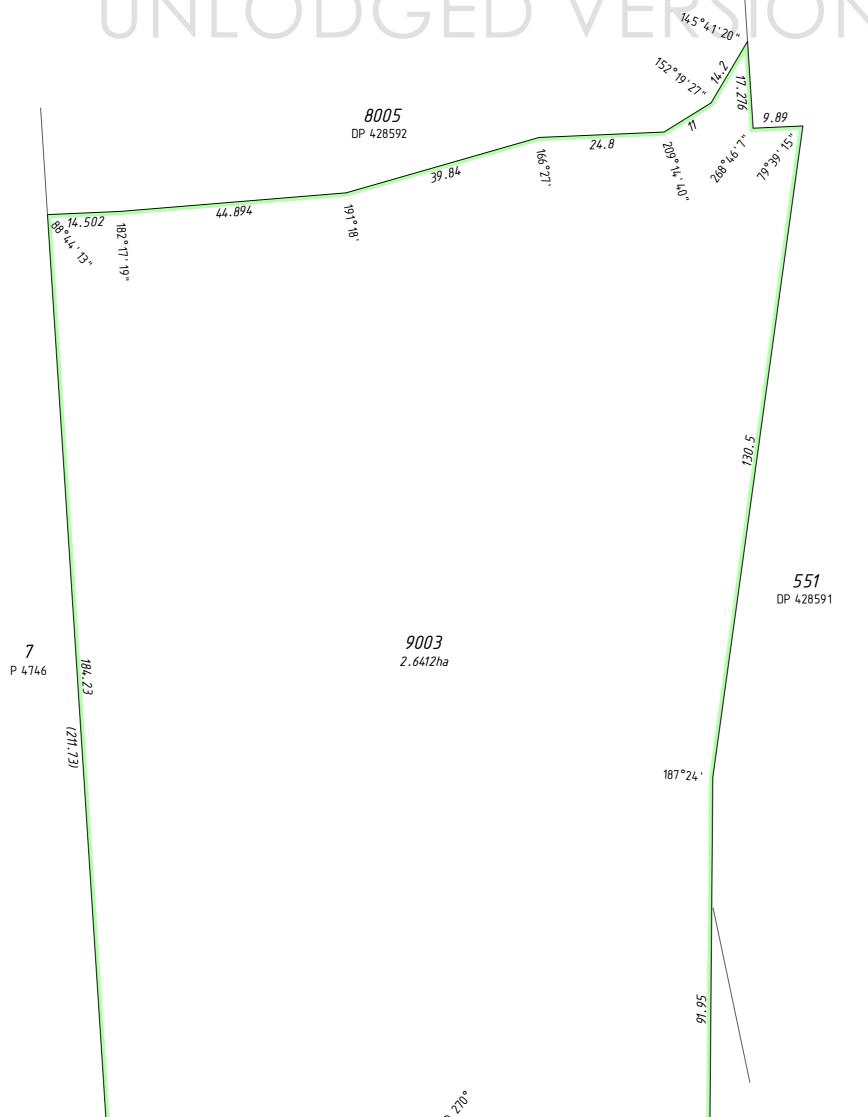

#### **Plan Information** Tenure Type Freehold Plan Type Deposited Plan Plan Purpose Subdivision Plan Heading Lots 100-104, 9003 and Road Widening **Locality & Local Government** Locality Anketell City of Kwinana Local Government

#### Former Tenure

| New Lot / Land | Parent Plan Number | Parent Lot Number | Title Reference | Subject Land Description |
|----------------|--------------------|-------------------|-----------------|--------------------------|
| 100-104, 9003  | DP 428592          | PT LOT 9002       |                 |                          |